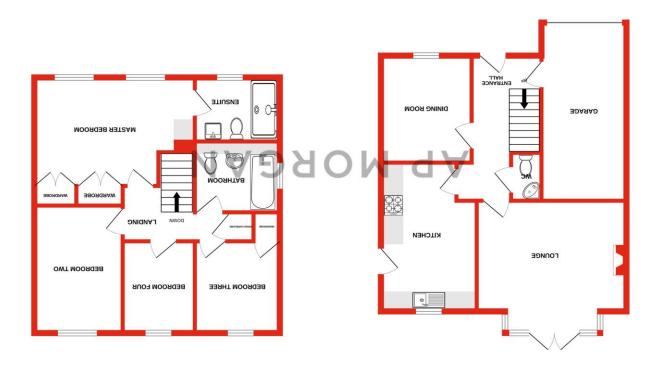

The ground floor of the accommodation comprises: a welcoming entrance hall with ground floor WC and garage access, a generous dining room, the fitted kitchen offers a sink, an induction hob/oven, and dish washer, as well as space for freestanding amenities, the spacious lounge features a bay window with rear access through a set of glazed double doors.

The first-floor landing establishes: the master bedroom of the house is a generous double with integral storage and an ensuite shower-room, bedroom two is a double with potential space for storage, bedroom three is a further double that also offers integral storage and bedroom four is a comfortable single. The bathroom of the house offers a bath, wash basin and WC.

#### **Details:**

**Entrance Hall** 

WC

**Dining Room** 10'7" x 8'10" (3.23m x 2.7m)

**Kitchen** 14'6" x 9'3" (4.42m x 2.82m)

**Lounge** 13'2" x 14'8" (4.01m x 4.47m) (into bay)

**First Floor Landing** 

**Master Bedroom** 10'8" x 15'6" (3.25m x 4.72m) Both max

**Ensuite** 5'2" x 8'5" (1.57m x 2.57m)

**Bedroom Two** 12'5" x 8'4" (3.78m x 2.54m)

**Bedroom Three** 9' x 8'4" (2.74m x 2.54m)

**Bedroom Four** 9' x 7' (2.74m x 2.13m)

**Bathroom** 7'10" x 8'6" (2.4m x 2.6m)

**Garage** 17'6" x 8'5" (5.33m x 2.57m) `

**EPC Rating:** To be confirmed

**Council Tax Band:** E (tbc by solicitors). **Tenure:** Freehold (tbc by solicitors).

For more information or to arrange a viewing, please call us on 01527 406 956.