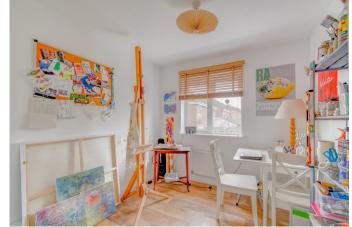

The first-floor landing establishes: the master bedroom of the house is a generous double with integral storage and an ensuite shower-room, bedroom two is a double with potential space for storage, bedroom three is a further double that also offers integral storage and bedroom four is a comfortable single. The bathroom of the house offers a bath, wash basin and WC.