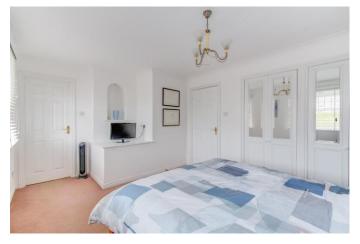

The first-floor landing establishes: the master bedroom of the house is a generous double with integral storage and an ensuite shower-room, bedroom two is a double with potential space for storage, bedroom three is a further double that also offers integral storage and bedroom four is a comfortable single. The bathroom of the house offers a bath, wash basin and WC.

#### **Details:**

**Entrance Hall** 

WC

**Dining Room** 10'7" x 8'10" (3.23m x 2.7m)

**Kitchen** 14'6" x 9'3" (4.42m x 2.82m)

**Lounge** 13'2" x 14'8" (4.01m x 4.47m) (into bay)

**First Floor Landing** 

**Master Bedroom** 10'8" x 15'6" (3.25m x 4.72m) Both max