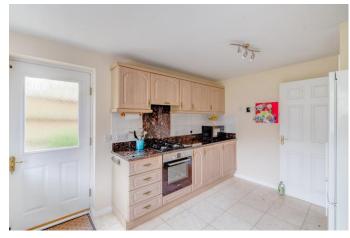

The ground floor of the accommodation comprises: a welcoming entrance hall with ground floor WC and garage access, a generous dining room, the fitted kitchen offers a sink, an induction hob/oven, and dish washer, as well as space for freestanding amenities, the spacious lounge features a bay window with rear access through a set of glazed double doors.

#### **Details:**

**Entrance Hall** 

WC

**Dining Room** 10'7" x 8'10" (3.23m x 2.7m)

**Kitchen** 14'6" x 9'3" (4.42m x 2.82m)

**Lounge** 13'2" x 14'8" (4.01m x 4.47m) (into bay)

**First Floor Landing** 

**Master Bedroom** 10'8" x 15'6" (3.25m x 4.72m) Both max