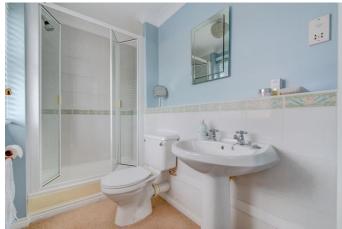

The first-floor landing establishes: the master bedroom of the house is a generous double with integral storage and an ensuite shower-room, bedroom two is a double with potential space for storage, bedroom three is a further double that also offers integral storage and bedroom four is a comfortable single. The bathroom of the house offers a bath, wash basin and WC.

**Ensuite** 5'2" x 8'5" (1.57m x 2.57m)

**Bedroom Two** 12'5" x 8'4" (3.78m x 2.54m)

**Bedroom Three** 9' x 8'4" (2.74m x 2.54m)

**Bedroom Four** 9' x 7' (2.74m x 2.13m)

**Bathroom** 7'10" x 8'6" (2.4m x 2.6m)