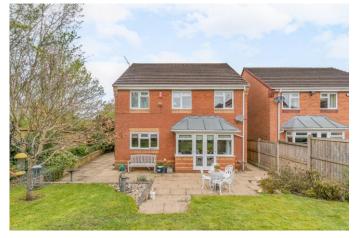

To the front, this property is situated at the end of a private, block-paved driveway leading to the property's tarmac laid drive space fit for parking multiple cars, providing forward access to the garage and an area laid to lawn.

To the rear is a private, spacious garden laid to an initial stone-slab patio area stepped, with a large open space to the side of the property. The remaining space is stepped up and laid to lawn. This garden feature planted and fenced boundaries and offers access through a side-gate.