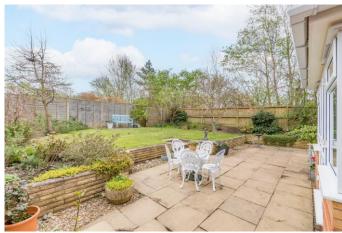

To the rear is a private, spacious garden laid to an initial stone-slab patio area stepped, with a large open space to the side of the property. The remaining space is stepped up and laid to lawn. This garden feature planted and fenced boundaries and offers access through a side-gate.