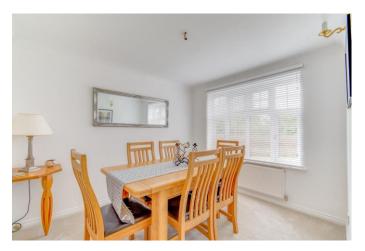

The ground floor of the accommodation comprises: a welcoming entrance hall with ground floor WC and garage access, a generous dining room, the fitted kitchen offers a sink, an induction hob/oven, and dish washer, as well as space for freestanding amenities, the spacious lounge features a bay window with rear access through a set of glazed double doors.

#### **Details:**

**Entrance Hall** 

WC

**Dining Room** 10'7" x 8'10" (3.23m x 2.7m)

**Kitchen** 14'6" x 9'3" (4.42m x 2.82m)

**Lounge** 13'2" x 14'8" (4.01m x 4.47m) (into bay)

**First Floor Landing** 

**Master Bedroom** 10'8" x 15'6" (3.25m x 4.72m) Both max