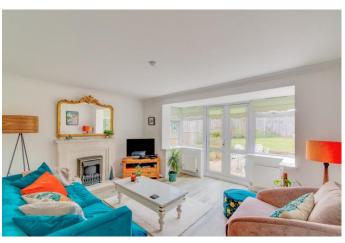

The ground floor of the accommodation comprises: a welcoming entrance hall with ground floor WC and garage access, a generous dining room, the fitted kitchen offers a sink, an induction hob/oven, and dish washer, as well as space for freestanding amenities, the spacious lounge features a bay window with rear access through a set of glazed double doors.