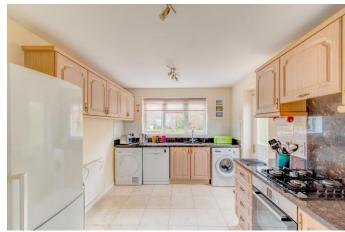

The ground floor of the accommodation comprises: a welcoming entrance hall with ground floor WC and garage access, a generous dining room, the fitted kitchen offers a sink, an induction hob/oven, and dish washer, as well as space for freestanding amenities, the spacious lounge features a bay window with rear access through a set of glazed double doors.

#### **Details:**

**Entrance Hall** 

WC

**Dining Room** 10'7" x 8'10" (3.23m x 2.7m)

**Kitchen** 14'6" x 9'3" (4.42m x 2.82m)

**Lounge** 13'2" x 14'8" (4.01m x 4.47m) (into bay)

**First Floor Landing** 

**Master Bedroom** 10'8" x 15'6" (3.25m x 4.72m) Both max